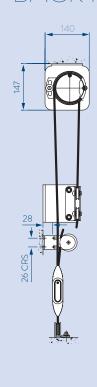

# TESS102DATASHEET

INTERNAL TRAPEZOIDAL TENSION SYSTEM

Bespoke shapes to meet your requirements. Any angle, any direction, anywhere.

Modern glazing design is anything but square. For special shapes including domes and tapered windows, the TESS 102 provides an adaptable solution. Relieving rollers allow the blind to follow the direction of curves whilst ultra-thin cables maintain fabric tension. Unlimited colour finishes and a wide range of fabrics make it suitable for any project. Our single barrel mechanism keeps the fabric constantly under tension and produces a smooth, quiet travel.

- Single barrel tension system
- · Any angle, any direction
- Trapezoidal or uneven shapes
- Domes, angles and curves
- · Reliable and robust







#### TOP FIX

#### **BACK FIX**





5100 - 6500mm

400mm



### **KEYFACTS**

| Typical use          | Flat, curved or sloped glazing |
|----------------------|--------------------------------|
| Shape                | Trapezoidal                    |
| Running direction    | Any                            |
| Guides               | None                           |
| Width                | 870 mm - 4000 mm               |
| Draw                 | ≤6500 mm                       |
| Fabric area          | ≤16 m²                         |
| Brackets             | Aluminium                      |
| Relieving rollers    | Aluminium                      |
| Finish               | RAL Powder coat                |
| Installation options | Top, back                      |

## TECHNICALINFO

| Fabric tension     | >100 N