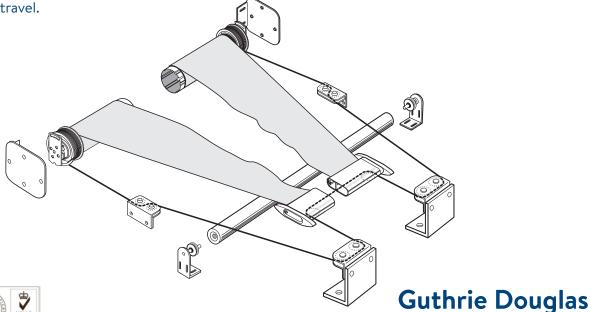

# TESS102DATASHEET

INTERNAL TRAPEZOIDAL TENSION SYSTEM

Bespoke shapes to meet your requirements. Any angle, any direction, anywhere.

Modern glazing design is anything but square. For special shapes including domes and tapered windows, the TESS 102 provides an adaptable solution. Relieving rollers allow the blind to follow the direction of curves whilst ultra-thin cables maintain fabric tension. Unlimited colour finishes and a wide range of fabrics make it suitable for any project. Our single barrel mechanism keeps the fabric constantly under tension and produces a smooth, quiet travel.

- Single barrel tension system
- · Any angle, any direction
- Trapezoidal or uneven shapes
- Domes, angles and curves
- · Reliable and robust