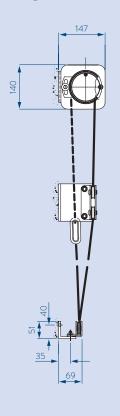

# TESS102DATASHEET

INTERNAL TRAPEZOIDAL TENSION SYSTEM

Bespoke shapes to meet your requirements. Any angle, any direction, anywhere.

Modern glazing design is anything but square. For special shapes including domes and tapered windows, the TESS 102 provides an adaptable solution. Relieving rollers allow the blind to follow the direction of curves whilst ultra-thin cables maintain fabric tension. Unlimited colour finishes and a wide range of fabrics make it suitable for any project. Our single barrel mechanism keeps the fabric constantly under tension and produces a smooth, quiet travel.

- Single barrel tension system
- · Any angle, any direction
- Trapezoidal or uneven shapes
- Domes, angles and curves
- · Reliable and robust







#### TOP FIX

#### **BACK FIX**





5100 - 6500mm

400mm



### **KEYFACTS**

| Typical use          | Flat, curved or sloped glazing |
|----------------------|--------------------------------|
| Shape                | Trapezoidal                    |
| Running direction    | Any                            |
| Guides               | None                           |
| Width                | 870 mm - 4000 mm               |
| Draw                 | ≤6500 mm                       |
| Fabric area          | ≤16 m²                         |
| Brackets             | Aluminium                      |
| Relieving rollers    | Aluminium                      |
| Finish               | RAL Powder coat                |
| Installation options | Top, back                      |

## TECHNICALINFO

| Fabric tension     | >100 N