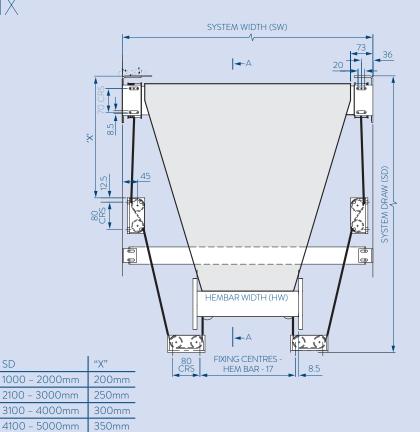

### **KEYFACTS**

| Typical use          | Flat, curved or sloped glazing |
|----------------------|--------------------------------|
| Shape                | Trapezoidal                    |
| Running direction    | Any                            |
| Guides               | None                           |
| Width                | 870 mm - 4000 mm               |
| Draw                 | ≤6500 mm                       |
| Fabric area          | ≤16 m²                         |
| Brackets             | Aluminium                      |
| Relieving rollers    | Aluminium                      |
| Finish               | RAL Powder coat                |
| Installation options | Top, back                      |