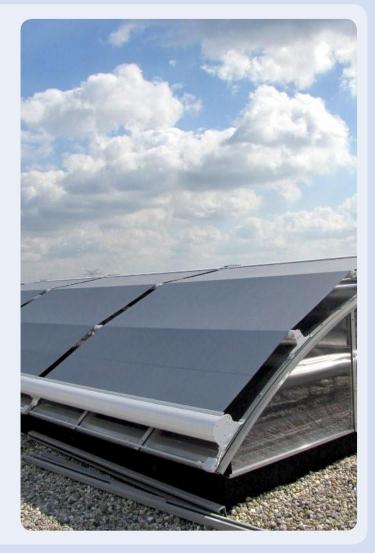

## Freedom to move around curves. Any angle, any direction, anywhere.

Curved glazing presents tough challenges for most blinds. The TESS 400 overcomes these challenges without compromising on style. Relieving rollers allow the blind to follow the direction of the curve whilst ultra-thin tension cables maintain fabric tension. Unlimited colour finishes and a wide range of fabrics make it suitable for any project. Our single barrel mechanism keeps the fabric constantly under tension and produces a smooth, quiet travel.