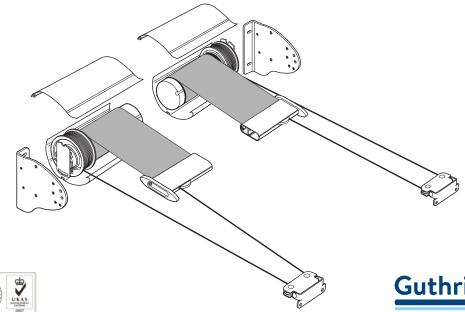

## Freedom to move around curves. Any angle, any direction, anywhere.

Curved glazing presents tough challenges for most blinds. The TESS 400 overcomes these challenges without compromising on style. Relieving rollers allow the blind to follow the direction of the curve whilst ultra-thin tension cables maintain fabric tension. Unlimited colour finishes and a wide range of fabrics make it suitable for any project. Our single barrel mechanism keeps the fabric constantly under tension and produces a smooth, quiet travel.

CE

- Protective headbox
- Single barrel system
- Any angle, any direction
- Curves and angles
- Reliable and robust

#### KEYFACTS

///

| Typical use          | Curved or vaulted glazing |
|----------------------|---------------------------|
| Shape                | Rectangular               |
| Running direction    | Any                       |
| Guides               | None                      |
| Width                | 870 mm - 4000 mm          |
| Draw                 | ≤6500 mm                  |
| Fabric area          | ≤16 m²                    |
| Brackets             | Aluminium                 |
| Relieving rollers    | Aluminium                 |
| Finish               | RAL Powder coat           |
| Installation options | Bottom, back              |
|                      |                           |