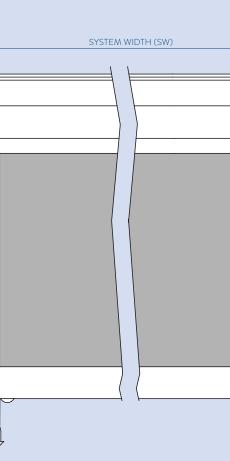

#### KEYFACTS

///

| Typical use          | Curved or vaulted glazing |
|----------------------|---------------------------|
| Shape                | Rectangular               |
| Running direction    | Any                       |
| Guides               | None                      |
| Width                | 870 mm - 4000 mm          |
| Draw                 | ≤6500 mm                  |
| Fabric area          | ≤16 m²                    |
| Brackets             | Aluminium                 |
| Relieving rollers    | Aluminium                 |
| Finish               | RAL Powder coat           |
| Installation options | Bottom, back              |
|                      |                           |