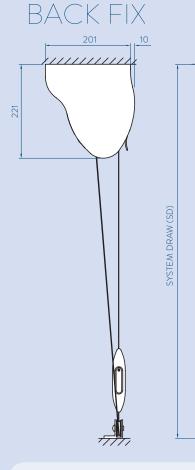

#### KEYFACTS

///

| Typical use          | Curved or vaulted glazing |
|----------------------|---------------------------|
| Shape                | Rectangular               |
| Running direction    | Any                       |
| Guides               | None                      |
| Width                | 870 mm - 4000 mm          |
| Draw                 | ≤6500 mm                  |
| Fabric area          | ≤16 m²                    |
| Brackets             | Aluminium                 |
| Relieving rollers    | Aluminium                 |
| Finish               | RAL Powder coat           |
| Installation options | Bottom, back              |
|                      |                           |