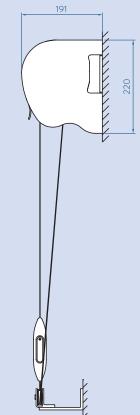

#### KEYFACTS

///

| Typical use          | Curved or vaulted glazing |
|----------------------|---------------------------|
| Shape                | Rectangular               |
| Running direction    | Any                       |
| Guides               | None                      |
| Width                | 870 mm - 4000 mm          |
| Draw                 | ≤6500 mm                  |
| Fabric area          | ≤16 m²                    |
| Brackets             | Aluminium                 |
| Relieving rollers    | Aluminium                 |
| Finish               | RAL Powder coat           |
| Installation options | Bottom, back              |
|                      |                           |