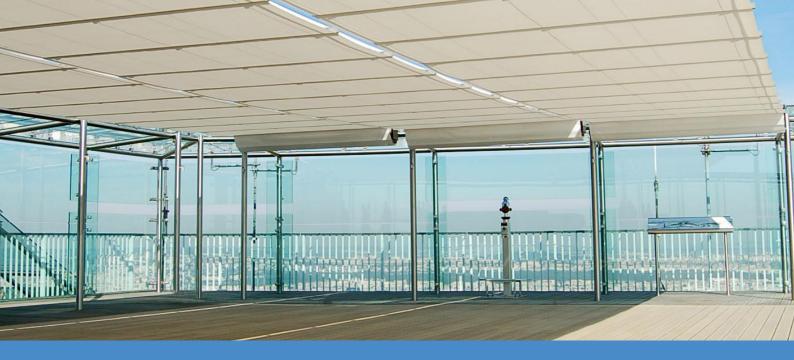

## TESS**512**DATASHEET

INTERNAL AND EXTERNAL PERGOLA SYSTEM

Horizontal terrace and atrium shading without the bulky supporting structure.

The TESS 512 can cover up to  $100\text{m}^2$  with a single mechanism, leaving just slim support cables behind when retracted. Fixed to each end of the opening, no side-fixings are required. A practical solution for giant spaces where style, reliability and durability are all essential. A choice of flat or festooned fabric panels and unlimited colour finishes make it suitable for any project.

## **KEYFACTS**

| Typical use          | Glazed roofs, plazas, terraces |
|----------------------|--------------------------------|
| Shape                | Rectangular                    |
| Running direction    | Horizontal                     |
| Guides               | ø6mm stainless steel wire      |
| Width                | 2000 mm - 6000 mm              |
| Draw                 | ≤18000 mm                      |
| Fabric area          | ≤100 m²                        |
| Brackets             | Coated steel                   |
| Finish               | RAL Powder coat                |
| Installation options | Back                           |