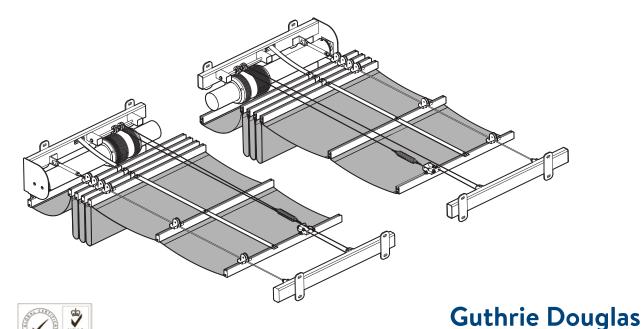

## TESS**512**DATASHEET

INTERNAL AND EXTERNAL PERGOLA SYSTEM

Horizontal terrace and atrium shading without the bulky supporting structure.

The TESS 512 can cover up to  $100\text{m}^2$  with a single mechanism, leaving just slim support cables behind when retracted. Fixed to each end of the opening, no side-fixings are required. A practical solution for giant spaces where style, reliability and durability are all essential. A choice of flat or festooned fabric panels and unlimited colour finishes make it suitable for any project.

- Fabric panel system
- · No side fixings required
- Slim support cables
- Motorised drive
- · Reliable and robust