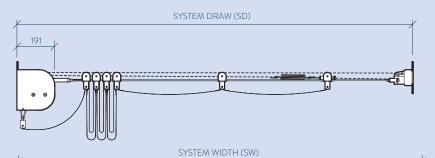

## **KEYFACTS**

| Typical use          | Glazed roofs, plazas, terraces |
|----------------------|--------------------------------|
| Shape                | Rectangular                    |
| Running direction    | Horizontal                     |
| Guides               | ø6mm stainless steel wire      |
| Width                | 2000 mm - 6000 mm              |
| Draw                 | ≤18000 mm                      |
| Fabric area          | ≤100 m²                        |
| Brackets             | Coated steel                   |
| Finish               | RAL Powder coat                |
| Installation options | Back                           |