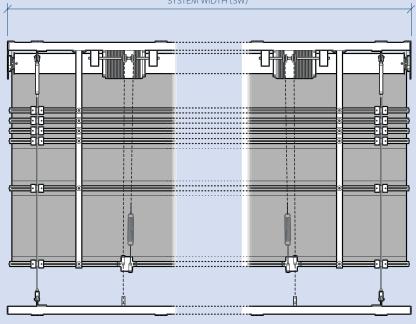

## **KEYFACTS**

| Typical use          | Glazed roofs, plazas, terraces |
|----------------------|--------------------------------|
| Shape                | Rectangular                    |
| Running direction    | Horizontal                     |
| Guides               | ø6mm stainless steel wire      |
| Width                | 2000 mm - 6000 mm              |
| Draw                 | ≤18000 mm                      |
| Fabric area          | ≤100 m²                        |
| Brackets             | Coated steel                   |
| Finish               | RAL Powder coat                |
| Installation options | Back                           |