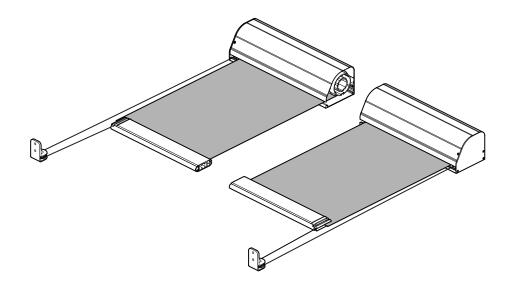

Stylish solution for smaller spaces. Flat or sloped.

The compact headbox makes it easy to design into the glazing surround for near invisibility when retracted. Unlimited colour finishes and a wide range of fabrics make it suitable for any project. Our single barrel mechanism keeps the fabric constantly under tension and produces a smooth, quiet travel.

## **KEYFACTS**

| Typical use          | Flat or sloped glazing |
|----------------------|------------------------|
| Shape                | Rectangular            |
| Running direction    | Any                    |
| Guides               | None                   |
| Width                | 650 mm - 3000 mm       |
| Draw                 | ≤3000 mm / ≤4500 mm    |
| Fabric area          | ≤9 m² / ≤13 m²         |
| Brackets             | Aluminium              |
| Relieving rollers    | Aluminium              |
| Finish               | RAL Powder coat        |
| Installation options | Top, back              |