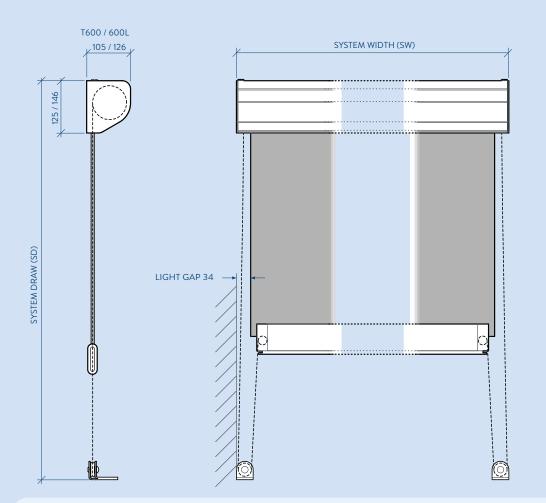

## **KEYFACTS**

| Typical use          | Flat or sloped glazing |
|----------------------|------------------------|
| Shape                | Rectangular            |
| Running direction    | Any                    |
| Guides               | None                   |
| Width                | 650 mm - 3000 mm       |
| Draw                 | ≤3000 mm / ≤4500 mm    |
| Fabric area          | ≤9 m² / ≤13 m²         |
| Brackets             | Aluminium              |
| Relieving rollers    | Aluminium              |
| Finish               | RAL Powder coat        |
| Installation options | Top, back              |

## TECHNICALINFO

| Fabric tension     | >100 N                                |
|--------------------|---------------------------------------|
| Weight exc. fabric | ~8 kg + 4 kg/m width                  |
| Fixing load        | ≤15kg per bracket                     |
| Operating temp.    | 0 to 55 °C                            |
| Motor              | 9 Nm, 12 rpm                          |
| Electrical         | 230 V, 50 Hz, 120 W, 0.55A            |
|                    | 120 V, 60 Hz, 130 W, 0.98A            |
| Max run time       | 4 min                                 |
| Fabric speed       | ~3 m/min                              |
| Controls           | Radio, Wired                          |
|                    | · · · · · · · · · · · · · · · · · · · |