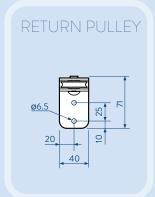

## **KEYFACTS**

| Typical use          | Flat or sloped glazing |
|----------------------|------------------------|
| Shape                | Rectangular            |
| Running direction    | Any                    |
| Guides               | None                   |
| Width                | 650 mm - 3000 mm       |
| Draw                 | ≤3000 mm / ≤4500 mm    |
| Fabric area          | ≤9 m² / ≤13 m²         |
| Brackets             | Aluminium              |
| Relieving rollers    | Aluminium              |
| Finish               | RAL Powder coat        |
| Installation options | Top, back              |

## TECHNICALINFO

| Fabric tension     | >100 N                                |
|--------------------|---------------------------------------|
| Weight exc. fabric | ~8 kg + 4 kg/m width                  |
| Fixing load        | ≤15kg per bracket                     |
| Operating temp.    | 0 to 55 °C                            |
| Motor              | 9 Nm, 12 rpm                          |
| Electrical         | 230 V, 50 Hz, 120 W, 0.55A            |
|                    | 120 V, 60 Hz, 130 W, 0.98A            |
| Max run time       | 4 min                                 |
| Fabric speed       | ~3 m/min                              |
| Controls           | Radio, Wired                          |
|                    | · · · · · · · · · · · · · · · · · · · |