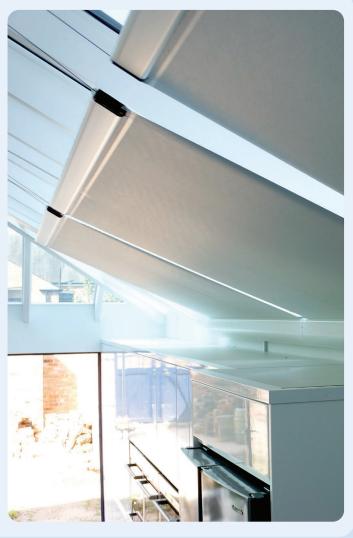

Stylish solution for smaller spaces. Flat or sloped.

The compact headbox makes it easy to design into the glazing surround for near invisibility when retracted. Unlimited colour finishes and a wide range of fabrics make it suitable for any project. Our single barrel mechanism keeps the fabric constantly under tension and produces a smooth, quiet travel.

## **KEYFACTS**

| Typical use          | Flat or sloped glazing |
|----------------------|------------------------|
| Shape                | Rectangular            |
| Running direction    | Any                    |
| Guides               | None                   |
| Width                | 650 mm - 3000 mm       |
| Draw                 | ≤3000 mm / ≤4500 mm    |
| Fabric area          | ≤9 m² / ≤13 m²         |
| Brackets             | Aluminium              |
| Relieving rollers    | Aluminium              |
| Finish               | RAL Powder coat        |
| Installation options | Top, back              |