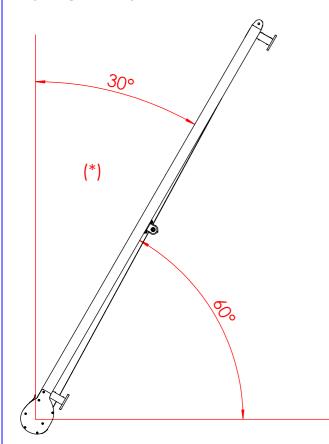

## ADDITIONAL DRAINAGE HOLES REQUEST IF SYSTEM IS BOTTOM UP AND >60° FROM HORIZONTAL

**DRAINAGE HOLES (\*)** REQUIRED TO PREVENT WATER BUILD UP IN HEADBOX

-SEE ORDER SHEET

BACK TO BACK SYSTEM **OPTION AVAILABLE** 