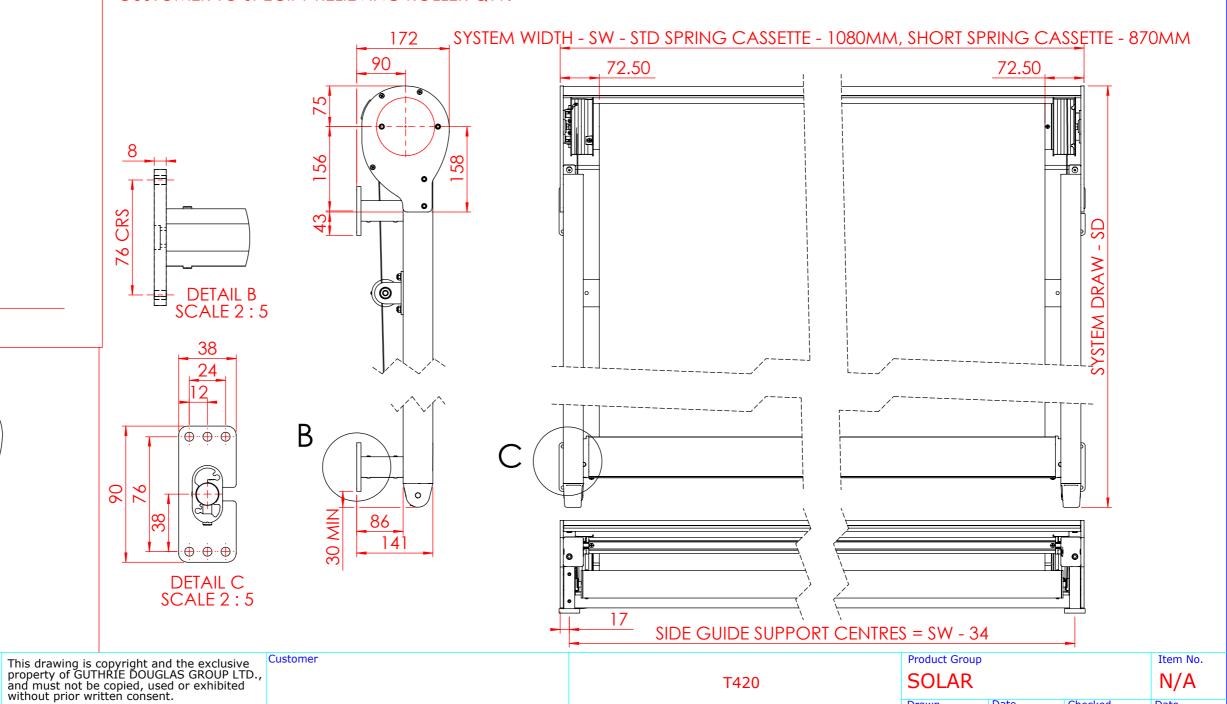

## NOTE

MOUNTING FOOT KIT NOT FITTED FOR DISPATCH.

1 OFF 3MM & 4MM HEX KEYS SUPPLIED IN INSTALLATION KIT.

QUANTITY OF MOUNTING FOOT ASSEMBLIES REQUIRED.

FOR SYSTEMS >3000 RELIEVING ROLLER SHOULD BE FITTED TO SYSTEM.

RELIEVING ROLLERS TO BE FITTED AT EQUAL DISTANCES.

CUSTOMER TO SPECIFY RELIEVING ROLLER QTY.

Material

Surface Finish

**Guthrie Douglas** 

12 Heathcote Way, Heathcote Industrial Estate, Warwick CV34 6TE, UK Tel: (01926) 310850 Fax: (01926) 832914

## RECCOMMENDED QTY OF MOUNTING FOOT

| DRAW        | QTY |
|-------------|-----|
| < 2000      | 4   |
| 2000 - 3500 | 6   |
| 3500 - 5000 | 8   |
| 5000 +      | 10  |

Drawn

DRG.NO:

ashley.smith

GDP22939

SHEET 1 OF 1 SHEETS