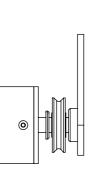

## TOP FIX BRACKET FOR CURVED TYPE SYSTEMS USE RELIEVING ROLLER WITH PULLEY.

SIDE VIEW

**TOP VIEW** 

DIMENSIONS STATED IN IMAGES ABOVE ARE EQUIVELENT TO IMAGES BELOW

TOP FIX BRACKET FOR HORIZONTAL TYPE SYSTEMS USE RELIEVING ROLLER WITHOUT PULLEY

П

TOP VIEW

RELIEVING ROLLERS TO BE USED WHEN SYSTEM IS 3M AND ABOVE RELIEVING ROLLER TO BE USED WITH CURVED/ NON LINEAR SYSTEMS.

| THIRD ANGLE PROJECTION                                 |                                                   | This drawing is copyright and the exclusive<br>property of GUTHRIE DOUGLAS GROUP LTD.,<br>and must not be copied, used or exhibited<br>without prior written consent. | Customer       |              |            | TESS SYSTEMS           | Product Group<br>SOLAR               |                                   | Item No. <b>N/A</b> |
|--------------------------------------------------------|---------------------------------------------------|-----------------------------------------------------------------------------------------------------------------------------------------------------------------------|----------------|--------------|------------|------------------------|--------------------------------------|-----------------------------------|---------------------|
|                                                        |                                                   | Guthrie Douglas                                                                                                                                                       | Material       | Scale<br>1:1 | Size<br>A3 | Ø50MM RELIEVING ROLLER | Drawn<br>eng.trainee<br>DRG.NO:      | Date Checke<br>29-07-2013 Ashley. |                     |
| IF IN DOUBT ASK<br>GENERAL TOLERANC<br>ALL DIMNS.IN mm | DO NOT SCALE<br>ES TO ISO2768-m<br>DRAWN TO BS308 | 12 Heathcote Way, Heathcote Industrial Estate,<br>Warwick CV34 6TE, UK<br>Tel : (01926) 310850 Fax : (01926) 832914                                                   | Surface Finish | Special      |            | INSTALLATION           | GDP24370 / 02<br>SHEET 1 OF 1 SHEETS |                                   | 02                  |