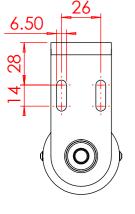

## TOP FIX BRACKET FOR CURVED TYPE SYSTEMS USE RELIEVING ROLLER WITH PULLEY.

SIDE VIEW

**TOP VIEW** 

DIMENSIONS STATED IN IMAGES ABOVE ARE EQUIVELENT TO IMAGES BELOW

TOP FIX BRACKET FOR HORIZONTAL TYPE SYSTEMS USE RELIEVING ROLLER WITHOUT PULLEY

П

TOP VIEW

RELIEVING ROLLERS TO BE USED WHEN SYSTEM IS 3M AND ABOVE RELIEVING ROLLER TO BE USED WITH CURVED/ NON LINEAR SYSTEMS.

| THIRD ANGLE PROJECTION                                 |                                                   | This drawing is copyright and the exclusive<br>property of GUTHRIE DOUGLAS GROUP LTD.,<br>and must not be copied, used or exhibited<br>without prior written consent. | Customer       |              |            | TESS SYSTEMS           | Product Group<br>SOLAR               |                                   | Item No. <b>N/A</b> |
|--------------------------------------------------------|---------------------------------------------------|-----------------------------------------------------------------------------------------------------------------------------------------------------------------------|----------------|--------------|------------|------------------------|--------------------------------------|-----------------------------------|---------------------|
|                                                        |                                                   | Guthrie Douglas                                                                                                                                                       | Material       | Scale<br>1:1 | Size<br>A3 | Ø50MM RELIEVING ROLLER | Drawn<br>eng.trainee<br>DRG.NO:      | Date Checke<br>29-07-2013 Ashley. |                     |
| IF IN DOUBT ASK<br>GENERAL TOLERANC<br>ALL DIMNS.IN mm | DO NOT SCALE<br>ES TO ISO2768-m<br>DRAWN TO BS308 | 12 Heathcote Way, Heathcote Industrial Estate,<br>Warwick CV34 6TE, UK<br>Tel : (01926) 310850 Fax : (01926) 832914                                                   | Surface Finish | Special      |            | INSTALLATION           | GDP24370 / 02<br>SHEET 1 OF 1 SHEETS |                                   | 02                  |