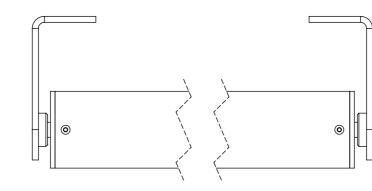

SIDE FIX BRACKET FOR CURVED TYPE SYSTEMS USE RELIEVING ROLLER WITH PULLEY

SIDE FIX BRACKET FOR HORIZONTAL TYPE SYSTEMS **USE RELIEVING ROLLER WITHOUT PULLEY** 

EVENLY SPACE RELIEVING ROLLERS ALONG HORIZONTAL SYSTEMS.