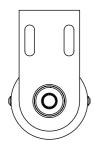

## TOP FIX BRACKET FOR CURVED TYPE SYSTEMS USE RELIEVING ROLLER WITH PULLEY.

SIDE VIEW

**TOP VIEW** 

DIMENSIONS STATED IN IMAGES ABOVE ARE EQUIVELENT TO IMAGES BELOW

TOP FIX BRACKET FOR HORIZONTAL TYPE SYSTEMS USE RELIEVING ROLLER WITHOUT PULLEY

П

TOP VIEW

RELIEVING ROLLERS TO BE USED WHEN SYSTEM IS 3M AND ABOVE RELIEVING ROLLER TO BE USED WITH CURVED/ NON LINEAR SYSTEMS.

| THIRD ANGLE PROJECTION                                 |                                                   | This drawing is copyright and the exclusive<br>property of GUTHRIE DOUGLAS GROUP LTD.,<br>and must not be copied, used or exhibited<br>without prior written consent. | Customer       |              |            | TESS SYSTEMS           | Product Group<br>SOLAR               |                                   | Item No. <b>N/A</b> |
|--------------------------------------------------------|---------------------------------------------------|-----------------------------------------------------------------------------------------------------------------------------------------------------------------------|----------------|--------------|------------|------------------------|--------------------------------------|-----------------------------------|---------------------|
|                                                        |                                                   | Guthrie Douglas                                                                                                                                                       | Material       | Scale<br>1:1 | Size<br>A3 | Ø50MM RELIEVING ROLLER | Drawn<br>eng.trainee<br>DRG.NO:      | Date Checke<br>29-07-2013 Ashley. |                     |
| IF IN DOUBT ASK<br>GENERAL TOLERANC<br>ALL DIMNS.IN mm | DO NOT SCALE<br>ES TO ISO2768-m<br>DRAWN TO BS308 | 12 Heathcote Way, Heathcote Industrial Estate,<br>Warwick CV34 6TE, UK<br>Tel : (01926) 310850 Fax : (01926) 832914                                                   | Surface Finish | Special      |            | INSTALLATION           | GDP24370 / 02<br>SHEET 1 OF 1 SHEETS |                                   | 02                  |