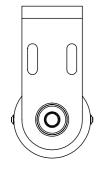

## TOP FIX BRACKET FOR CURVED TYPE SYSTEMS USE RELIEVING ROLLER WITH PULLEY.

SIDE VIEW

**TOP VIEW** 

DIMENSIONS STATED IN IMAGES ABOVE ARE EQUIVELENT TO IMAGES BELOW

TOP FIX BRACKET FOR HORIZONTAL TYPE SYSTEMS USE RELIEVING ROLLER WITHOUT PULLEY