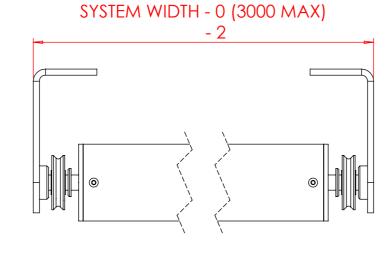

SIDE FIX BRACKET FOR CURVED TYPE SYSTEMS USE RELIEVING ROLLER WITH PULLEY

SIDE FIX BRACKET FOR HORIZONTAL TYPE SYSTEMS **USE RELIEVING ROLLER WITHOUT PULLEY** 

EVENLY SPACE RELIEVING ROLLERS ALONG HORIZONTAL SYSTEMS.