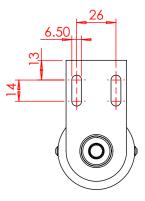

П

TOP VIEW

RELIEVING ROLLERS TO BE USED WHEN SYSTEM IS 3M AND ABOVE RELIEVING ROLLER TO BE USED WITH CURVED/ NON LINEAR SYSTEMS.

| THIRD ANGLE PROJECTION                                 |                                                   | This drawing is copyright and the exclusive<br>property of GUTHRIE DOUGLAS GROUP LTD.,<br>and must not be copied, used or exhibited<br>without prior written consent. | Customer       |              |            | TESS SYSTEMS           | Product Group<br>SOLAR               |                                   | Item No. <b>N/A</b> |
|--------------------------------------------------------|---------------------------------------------------|-----------------------------------------------------------------------------------------------------------------------------------------------------------------------|----------------|--------------|------------|------------------------|--------------------------------------|-----------------------------------|---------------------|
|                                                        |                                                   | Guthrie Douglas                                                                                                                                                       | Material       | Scale<br>1:1 | Size<br>A3 | Ø50MM RELIEVING ROLLER | Drawn<br>eng.trainee<br>DRG.NO:      | Date Checke<br>29-07-2013 Ashley. |                     |
| IF IN DOUBT ASK<br>GENERAL TOLERANC<br>ALL DIMNS.IN mm | DO NOT SCALE<br>ES TO ISO2768-m<br>DRAWN TO BS308 | 12 Heathcote Way, Heathcote Industrial Estate,<br>Warwick CV34 6TE, UK<br>Tel : (01926) 310850 Fax : (01926) 832914                                                   | Surface Finish | Special      |            | INSTALLATION           | GDP24370 / 02<br>SHEET 1 OF 1 SHEETS |                                   | 02                  |