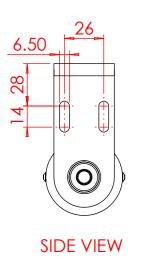

## TOP FIX BRACKET FOR CURVED TYPE SYSTEMS USE RELIEVING ROLLER WITH PULLEY.

SIDE FIX BRACKET FOR CURVED TYPE SYSTEMS USE RELIEVING ROLLER WITH PULLEY

## TOP FIX BRACKET FOR HORIZONTAL TYPE SYSTEMS USE RELIEVING ROLLER WITHOUT PULLEY

Customer

SIDE FIX BRACKET FOR HORIZONTAL TYPE SYSTEMS USE RELIEVING ROLLER WITHOUT PULLEY

RELIEVING ROLLERS TO BE USED WHEN SYSTEM IS 3M AND ABOVE RELIEVING ROLLER TO BE USED WITH CURVED/ NON LINEAR SYSTEMS.

EVENLY SPACE RELIEVING ROLLERS ALONG HORIZONTAL SYSTEMS.

THIRD ANGLE PROJECTION

REMOVE ALL SHARP EDGES

GENERAL TOLERANCES TO ISO2768-m

DO NOT SCALE

DRAWN TO BS308

IF IN DOUBT ASK

ALL DIMNS.IN mm