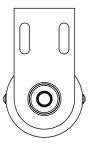

## TOP FIX BRACKET FOR CURVED TYPE SYSTEMS USE RELIEVING ROLLER WITH PULLEY.

SIDE FIX BRACKET FOR CURVED TYPE SYSTEMS USE RELIEVING ROLLER WITH PULLEY

## TOP FIX BRACKET FOR HORIZONTAL TYPE SYSTEMS USE RELIEVING ROLLER WITHOUT PULLEY

Customer

SIDE FIX BRACKET FOR HORIZONTAL TYPE SYSTEMS USE RELIEVING ROLLER WITHOUT PULLEY

RELIEVING ROLLERS TO BE USED WHEN SYSTEM IS 3M AND ABOVE RELIEVING ROLLER TO BE USED WITH CURVED/ NON LINEAR SYSTEMS.