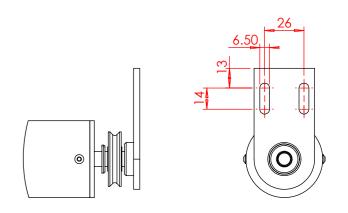

## TOP FIX BRACKET FOR CURVED TYPE SYSTEMS USE RELIEVING ROLLER WITH PULLEY.

SIDE FIX BRACKET FOR CURVED TYPE SYSTEMS USE RELIEVING ROLLER WITH PULLEY

## TOP FIX BRACKET FOR HORIZONTAL TYPE SYSTEMS USE RELIEVING ROLLER WITHOUT PULLEY

Customer

SIDE FIX BRACKET FOR HORIZONTAL TYPE SYSTEMS USE RELIEVING ROLLER WITHOUT PULLEY

RELIEVING ROLLERS TO BE USED WHEN SYSTEM IS 3M AND ABOVE RELIEVING ROLLER TO BE USED WITH CURVED/ NON LINEAR SYSTEMS.

EVENLY SPACE RELIEVING ROLLERS ALONG HORIZONTAL SYSTEMS.

THIRD ANGLE PROJECTION

REMOVE ALL SHARP EDGES

GENERAL TOLERANCES TO ISO2768-m

DO NOT SCALE

DRAWN TO BS308

IF IN DOUBT ASK

ALL DIMNS.IN mm