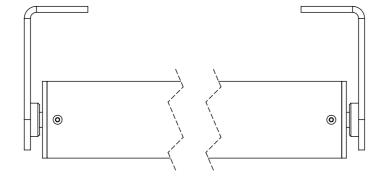

EVENLY SPACE RELIEVING ROLLERS ALONG HORIZONTAL SYSTEMS.

THIRD ANGLE PROJECTION

REMOVE ALL SHARP EDGES

GENERAL TOLERANCES TO ISO2768-m

DO NOT SCALE

DRAWN TO BS308

IF IN DOUBT ASK

ALL DIMNS.IN mm