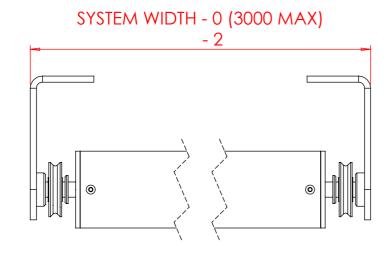

EVENLY SPACE RELIEVING ROLLERS ALONG HORIZONTAL SYSTEMS.

THIRD ANGLE PROJECTION

REMOVE ALL SHARP EDGES

GENERAL TOLERANCES TO ISO2768-m

DO NOT SCALE

DRAWN TO BS308

IF IN DOUBT ASK

ALL DIMNS.IN mm