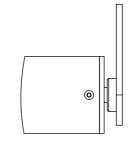

## TOP FIX BRACKET FOR CURVED TYPE SYSTEMS USE RELIEVING ROLLER WITH PULLEY.

SIDE FIX BRACKET FOR CURVED TYPE SYSTEMS USE RELIEVING ROLLER WITH PULLEY

## TOP FIX BRACKET FOR HORIZONTAL TYPE SYSTEMS USE RELIEVING ROLLER WITHOUT PULLEY

Customer

SIDE FIX BRACKET FOR HORIZONTAL TYPE SYSTEMS USE RELIEVING ROLLER WITHOUT PULLEY

RELIEVING ROLLERS TO BE USED WHEN SYSTEM IS 3M AND ABOVE RELIEVING ROLLER TO BE USED WITH CURVED/ NON LINEAR SYSTEMS.