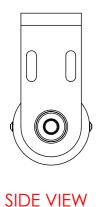

## TOP FIX BRACKET FOR CURVED TYPE SYSTEMS USE RELIEVING ROLLER WITH PULLEY.

SIDE FIX BRACKET FOR CURVED TYPE SYSTEMS USE RELIEVING ROLLER WITH PULLEY

## TOP FIX BRACKET FOR HORIZONTAL TYPE SYSTEMS USE RELIEVING ROLLER WITHOUT PULLEY

Customer

SIDE FIX BRACKET FOR HORIZONTAL TYPE SYSTEMS USE RELIEVING ROLLER WITHOUT PULLEY

RELIEVING ROLLERS TO BE USED WHEN SYSTEM IS 3M AND ABOVE RELIEVING ROLLER TO BE USED WITH CURVED/ NON LINEAR SYSTEMS.