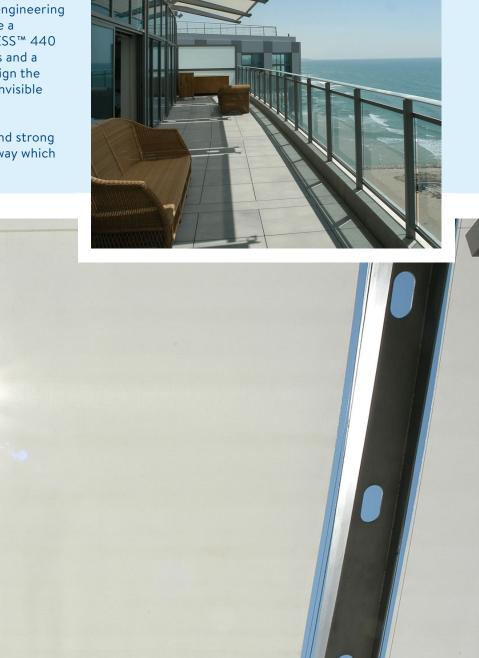

## CASE STUDY MARINA TOWERS

The shading requirement was originally specified as an awning but the design team soon concluded that the exposed location required something stronger which was when Guthrie Douglas became involved. Our engineering team worked with the design team to integrate a supporting structure within which to fix our TESS™ 440 cabled guided tension system. Slim wire guides and a weather resistant headbox made it easy to design the systems into the façade so that they are near invisible when retracted.

The result is a shading system that will withstand strong winds and which blends into the building, in a way which an awning never could.

Visit us: www.guthriedouglas.com Talk to us: +44(0)1926 310 850