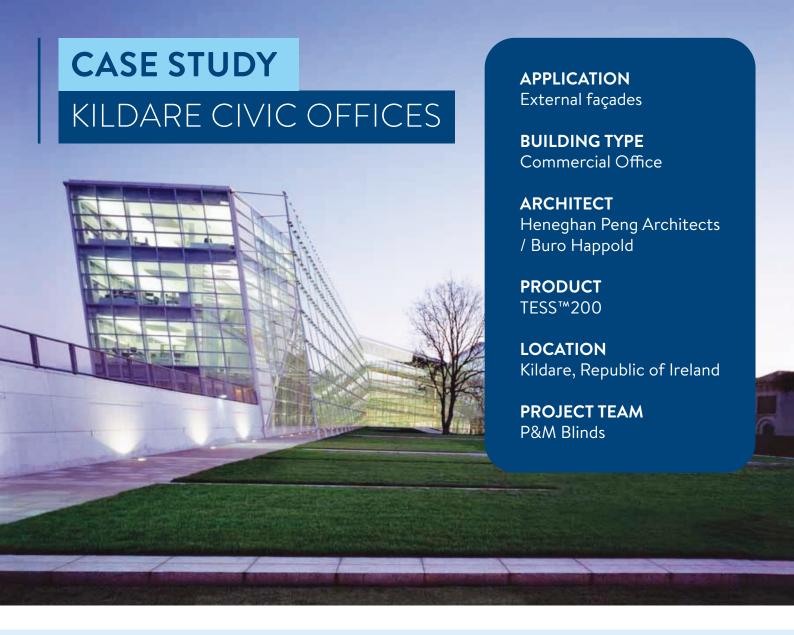

## Bottom-up tension systems with bespoke bracketry

The Kildare Civic Offices, or Áras Chill Dara, is no ordinary government building. It won a Royal Institute of British Architects (RIBA) European Architecture award, described as setting an example for large scale sustainable building.

**Visit us:** www.guthriedouglas.com **Talk to us:** +44(0)1926 310 850

**Email us:** projects@guthriedouglas.com

As part of the Architects' commitment to sustainability, a glazed curtain wall wraps the entire building, transforming from solid elements to 12 metre full height glazing, according to location. In addition to this volume of glass allowing for natural lighting and heating of the interior, the building also makes use of solar thermal collectors to heat water. Both features contribute to a major reduction in energy costs.

Guthrie Douglas were introduced to the project as specialists in bespoke shading solutions, where many others had been unable to respond to the brief for a full 12 metre drop shading solution. We adapted the TESS™ 200 system, a bottom up tensioned fabric blind with motorised barrels. The systems were installed on the incline and each served the full 12 metre façade height. The fabric is kept perfectly straight by the precision of torsion spring concealed in each system's barrel, which then disappears completely when not in use.