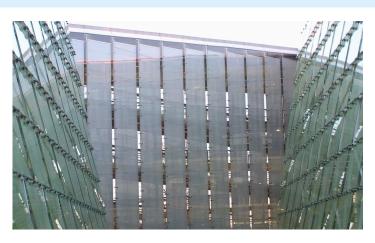

Guthrie Douglas were introduced to the project as specialists in bespoke shading solutions, where many others had been unable to respond to the brief for a full 12 metre drop shading solution. We adapted the TESS™ 200 system, a bottom up tensioned fabric blind with motorised barrels. The systems were installed on the incline and each served the full 12 metre façade height. The fabric is kept perfectly straight by the precision of torsion spring concealed in each system's barrel, which then disappears completely when not in use.