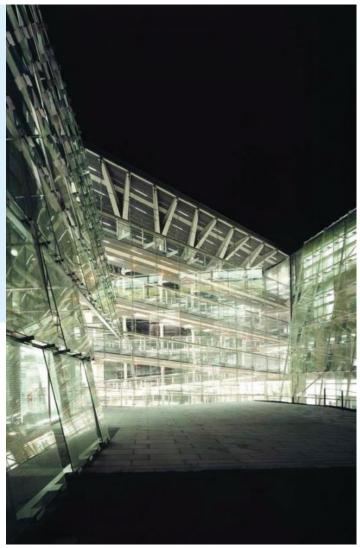

11,500m² and eight floors of office space are navigated by means of a gentle ramp in the building's atrium, which links together two blocks to create a single building. By using this method, not only do able-bodied and disabled users experience the building in the same way, but it promotes the flow of both people and air. The ramped space is an open space which staff and visitors move through, creating a nexus of interaction.

**Visit us:** www.guthriedouglas.com **Talk to us:** +44(0)1926 310 850

**Email us:** projects@guthriedouglas.com

As part of the Architects' commitment to sustainability, a glazed curtain wall wraps the entire building, transforming from solid elements to 12 metre full height glazing, according to location. In addition to this volume of glass allowing for natural lighting and heating of the interior, the building also makes use of solar thermal collectors to heat water. Both features contribute to a major reduction in energy costs.