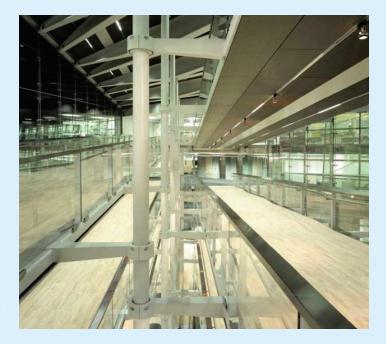

11,500m² and eight floors of office space are navigated by means of a gentle ramp in the building's atrium, which links together two blocks to create a single building. By using this method, not only do able-bodied and disabled users experience the building in the same way, but it promotes the flow of both people and air. The ramped space is an open space which staff and visitors move through, creating a nexus of interaction.