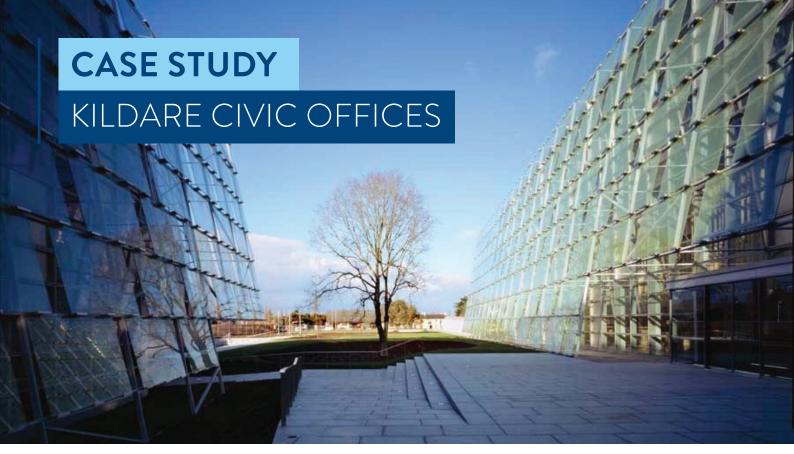

**Visit us:** www.guthriedouglas.com **Talk to us:** +44(0)1926 310 850

**Email us:** projects@guthriedouglas.com

As part of the Architects' commitment to sustainability, a glazed curtain wall wraps the entire building, transforming from solid elements to 12 metre full height glazing, according to location. In addition to this volume of glass allowing for natural lighting and heating of the interior, the building also makes use of solar thermal collectors to heat water. Both features contribute to a major reduction in energy costs.

Guthrie Douglas were introduced to the project as specialists in bespoke shading solutions, where many others had been unable to respond to the brief for a full 12 metre drop shading solution. We adapted the TESS™ 200 system, a bottom up tensioned fabric blind with motorised barrels. The systems were installed on the incline and each served the full 12 metre façade height. The fabric is kept perfectly straight by the precision of torsion spring concealed in each system's barrel, which then disappears completely when not in use.