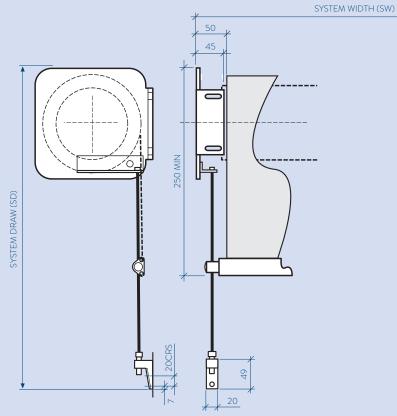

### BACK FIX

# 25

## 107.5 97.5 18

TOP FIX

KEYFACTS

| Typical use          | Façades, Atria     |
|----------------------|--------------------|
| Shape                | Rectangular        |
| Running direction    | Vertical drop down |
| Guides               | ø2.8 mm steel wire |
| Width                | 970 mm - 5000 mm   |
| Draw                 | ≤12 000 mm         |
| Fabric area          | ≤72 m²             |
| Brackets             | Aluminium          |
| Finish               | RAL Powder coat    |
| Installation options | Top, back, side    |
|                      |                    |