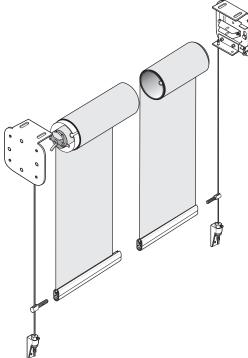

- Single barrel system
- Vertical drop
- Motorized drive
- For very tall and wide glazing
- Reliable and robust

## 107.5 97.5 18

TOP FIX

KEYFACTS

| Typical use          | Façades, Atria     |
|----------------------|--------------------|
| Shape                | Rectangular        |
| Running direction    | Vertical drop down |
| Guides               | ø2.8 mm steel wire |
| Width                | 970 mm - 5000 mm   |
| Draw                 | ≤12 000 mm         |
| Fabric area          | ≤72 m²             |
| Brackets             | Aluminium          |
| Finish               | RAL Powder coat    |
| Installation options | Top, back, side    |
|                      |                    |