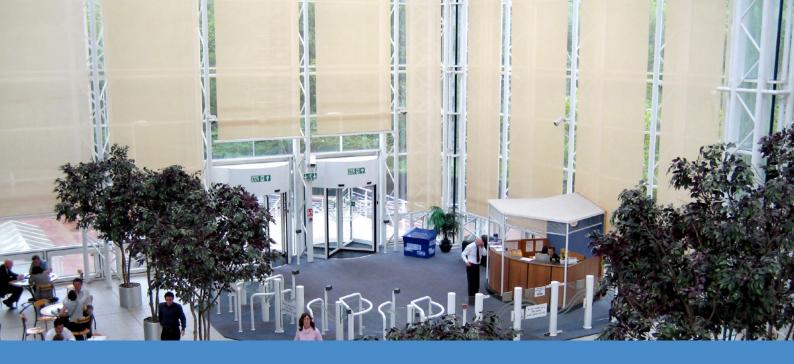

### A vertical drop blind for extra-large spaces, engineered for strength and stability.

Large glass façades require engineered solutions. The TESS 312 uses a 127mm fabric barrel and a powerful motor to provide a reliable vertical drop solution for extra-large glazing. The fabric is kept under light tension by a compact weighted hembar and stabilised with slim wire guides. Unlimited colour finishes and a wide range of fabrics make it suitable for any project.

- Single barrel system
- Vertical drop
- Motorized drive
- For very tall and wide glazing
- Reliable and robust

## 107.5 97.5 18

TOP FIX

KEYFACTS

| Typical use          | Façades, Atria     |
|----------------------|--------------------|
| Shape                | Rectangular        |
| Running direction    | Vertical drop down |
| Guides               | ø2.8 mm steel wire |
| Width                | 970 mm - 5000 mm   |
| Draw                 | ≤12 000 mm         |
| Fabric area          | ≤72 m²             |
| Brackets             | Aluminium          |
| Finish               | RAL Powder coat    |
| Installation options | Top, back, side    |
|                      |                    |