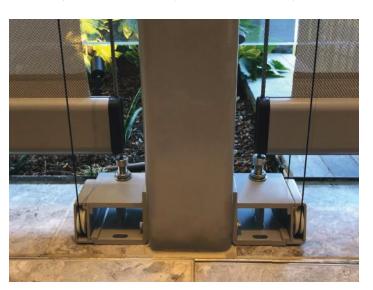

## **CASE STUDY** STAR CASINO

An array of shading solutions were supplied and installed to the large glass window façades including heavy duty motorised cable guided roller shades using CRE+Vestamatic control and TESS shading tension systems. TESS<sup>TM</sup>440 blinds were fitted in the Chairman's section, an exclusive area for the highest rollers and Diamond members.

The TESS<sup>TM</sup>440 is designed to deliver reliability, discretely. Slim wire guides make it easy to design for near invisibility when retracted. The single barrel mechanism keeps the fabric constantly under tension and produces a smooth, quiet travel.