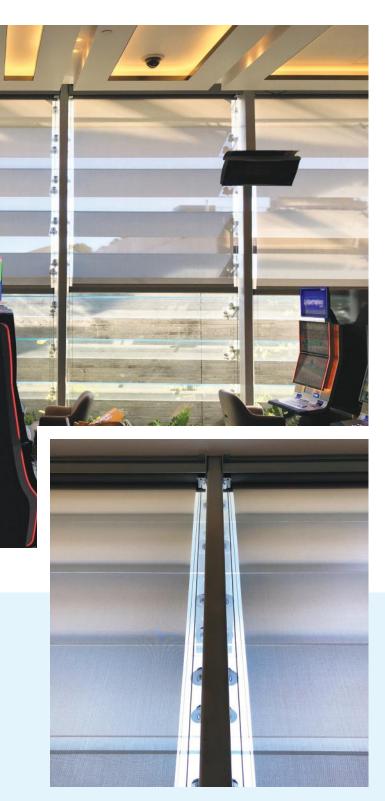

#### No gambling on reliable shading for new VIP Gaming Room. The Star Casino in Sydney has upgraded its luxurious high-

roller area called the Sovereign Room.

The refurbishment project comprises complex works to the eastern side of the existing Sovereign VIP Gaming Room to provide an improved guest experience. Creating over 6,500m<sup>2</sup> of additional space and including new gaming areas, kitchen and dining, vertical access, amenities and back of house facilities.

## **CASE STUDY** STAR CASINO

An array of shading solutions were supplied and installed to the large glass window façades including heavy duty motorised cable guided roller shades using CRE+Vestamatic control and TESS shading tension systems. TESS<sup>TM</sup>440 blinds were fitted in the Chairman's section, an exclusive area for the highest rollers and Diamond members.

The TESS<sup>TM</sup>440 is designed to deliver reliability, discretely. Slim wire guides make it easy to design for near invisibility when retracted. The single barrel mechanism keeps the fabric constantly under tension and produces a smooth, quiet travel.