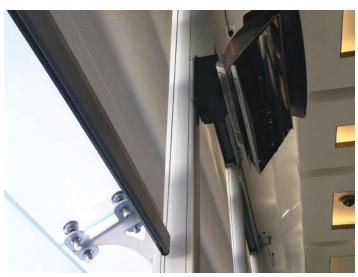

## **CASE STUDY** STAR CASINO

An array of shading solutions were supplied and installed to the large glass window façades including heavy duty motorised cable guided roller shades using CRE+Vestamatic control and TESS shading tension systems. TESS<sup>TM</sup>440 blinds were fitted in the Chairman's section, an exclusive area for the highest rollers and Diamond members.

The TESS<sup>TM</sup>440 is designed to deliver reliability, discretely. Slim wire guides make it easy to design for near invisibility when retracted. The single barrel mechanism keeps the fabric constantly under tension and produces a smooth, quiet travel.