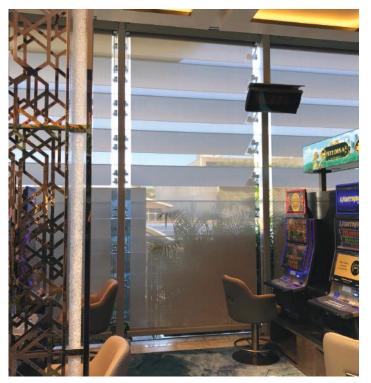

## **CASE STUDY** STAR CASINO

An array of shading solutions were supplied and installed to the large glass window façades including heavy duty motorised cable guided roller shades using CRE+Vestamatic control and TESS shading tension systems. TESS<sup>TM</sup>440 blinds were fitted in the Chairman's section, an exclusive area for the highest rollers and Diamond members.

The TESS<sup>TM</sup>440 is designed to deliver reliability, discretely. Slim wire guides make it easy to design for near invisibility when retracted. The single barrel mechanism keeps the fabric constantly under tension and produces a smooth, quiet travel.