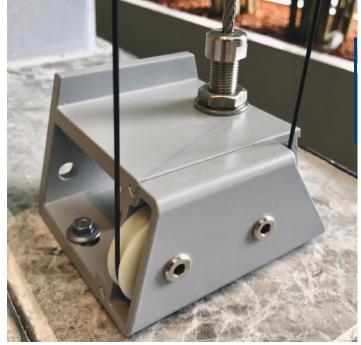

## **CASE STUDY** STAR CASINO

An array of shading solutions were supplied and installed to the large glass window façades including heavy duty motorised cable guided roller shades using CRE+Vestamatic control and TESS shading tension systems. TESS<sup>TM</sup>440 blinds were fitted in the Chairman's section, an exclusive area for the highest rollers and Diamond members.

The TESS<sup>TM</sup>440 is designed to deliver reliability, discretely. Slim wire guides make it easy to design for near invisibility when retracted. The single barrel mechanism keeps the fabric constantly under tension and produces a smooth, quiet travel.