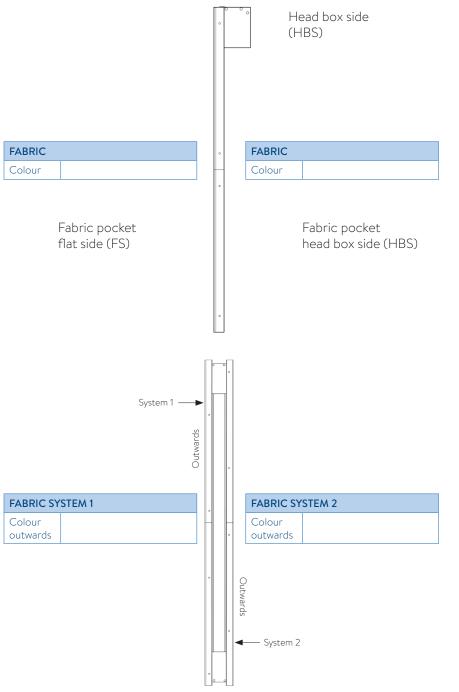

## SINGLE SCREEN SYSTEM

| Fabric type                                                                                                                                                                                                                                                                                                     |       |  |  |  |  |  |  |  |
|-----------------------------------------------------------------------------------------------------------------------------------------------------------------------------------------------------------------------------------------------------------------------------------------------------------------|-------|--|--|--|--|--|--|--|
| Colour code*                                                                                                                                                                                                                                                                                                    |       |  |  |  |  |  |  |  |
| *Please refer to the Guthrie Douglas approved fabrics colour chart<br>www.guthriedouglas.com/fabric-choices                                                                                                                                                                                                     |       |  |  |  |  |  |  |  |
| PLEASE SPECIFY WHERE YOU WOULD LIKE THE FABRIC FRONT AND BACK<br>(SEE GD WEBSITE FOR MORE DETAILS)                                                                                                                                                                                                              |       |  |  |  |  |  |  |  |
| Flat side (FS)                                                                                                                                                                                                                                                                                                  |       |  |  |  |  |  |  |  |
| Fabric front Head box side                                                                                                                                                                                                                                                                                      | (HBS) |  |  |  |  |  |  |  |
| PLEASE SPECIFY WHERE YOU WOULD LIKE THE POCKET WELDS TO BE<br>(WELDS WILL BE VISIBLE)                                                                                                                                                                                                                           |       |  |  |  |  |  |  |  |
| Flat side (FS)                                                                                                                                                                                                                                                                                                  |       |  |  |  |  |  |  |  |
| Pocket weld Head box side                                                                                                                                                                                                                                                                                       | (HBS) |  |  |  |  |  |  |  |
| PLEASE NOTE   • Once ordered the fabric cannot be turned over.   • On blackout fabric, slight wrinkling has to be expected along the side guides.   • Depending on the system width mid welds may be present parallel to the head box.   • The position of the welds or their orientation cannot be guaranteed. |       |  |  |  |  |  |  |  |
| DUO SCREEN SYSTEM                                                                                                                                                                                                                                                                                               |       |  |  |  |  |  |  |  |

|  | FABRIC ALWAYS SUPPLIED AND FITTED BY GUTHRIE DOUGLAS                                                        |                       |  |  |  |  |  |  |  |  |
|--|-------------------------------------------------------------------------------------------------------------|-----------------------|--|--|--|--|--|--|--|--|
|  | Fabric type system 1                                                                                        | Fabric type system 2  |  |  |  |  |  |  |  |  |
|  | Colour code system 1*                                                                                       | Colour code system 2* |  |  |  |  |  |  |  |  |
|  | *Please refer to the Guthrie Douglas approved fabrics colour chart<br>www.guthriedouglas.com/fabric-choices |                       |  |  |  |  |  |  |  |  |

| PLEASE SPECIFY WHERE YOU WOULD LIKE THE FABRIC FRONT AND BACK<br>(SEE GD WEBSITE FOR MORE DETAILS) |          |              |          |  |  |  |  |  |  |
|----------------------------------------------------------------------------------------------------|----------|--------------|----------|--|--|--|--|--|--|
| Fabric front                                                                                       | Outwards | Fabric front | Outwards |  |  |  |  |  |  |
| System 1                                                                                           | Inwards  | System 2     | Inwards  |  |  |  |  |  |  |
| PLEASE SPECIFY WHERE YOU WOULD LIKE THE POCKET WELDS TO BE<br>(WELDS WILL BE VISIBLE)              |          |              |          |  |  |  |  |  |  |
| Pocket weld                                                                                        | Outwards | Pocket weld  | Outwards |  |  |  |  |  |  |
| System 1                                                                                           | Inwards  | System 2     | Inwards  |  |  |  |  |  |  |
| PLEASE NOTE                                                                                        |          |              |          |  |  |  |  |  |  |