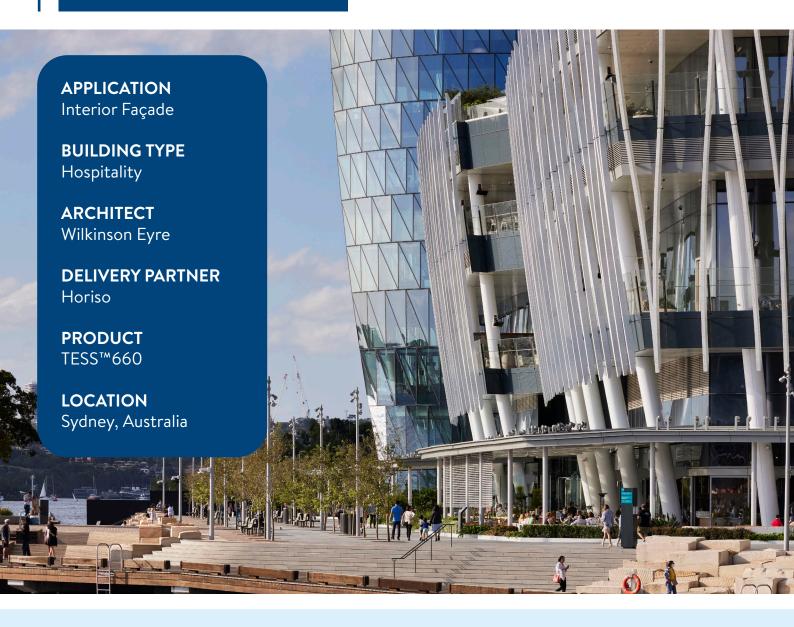

## CASE STUDY CROWN TOWER

Crown Tower, also known as One Barangaroo, is a towering presence on the western waterfront of Sydney's CBD, and is part of the globally renowned Barangaroo urban renewal project.

The building, designed by Chris Wilkinson, features a unique and complex façade geometry that emulates three petals that twist and rise together, maximising views of Sydney harbour. However, this presented a challenge when it came to shading solutions for the building.

**The Challenge:** Privacy, comfort, and exacting aesthetics with no straight lines.

A curved glass facade runs through the building, covering restaurants, a casino, hotel rooms, and luxury apartments. Meeting the diverse requirements of these spaces posed several challenges.

## CASE STUDY CROWN TOWER

The Solution: Intelligent tensioned blinds.

To meet these challenges, Horiso, Guthrie Douglas' exclusive distribution partner for Australia, was selected to deliver a comprehensive range of shading solutions for the building, including over 500 TESS™660 tensioned zip blinds throughout the casino, hospitality, and luxury residential areas. These systems were designed into the glazing surround at various angles and offsets to follow the direction of the façade.