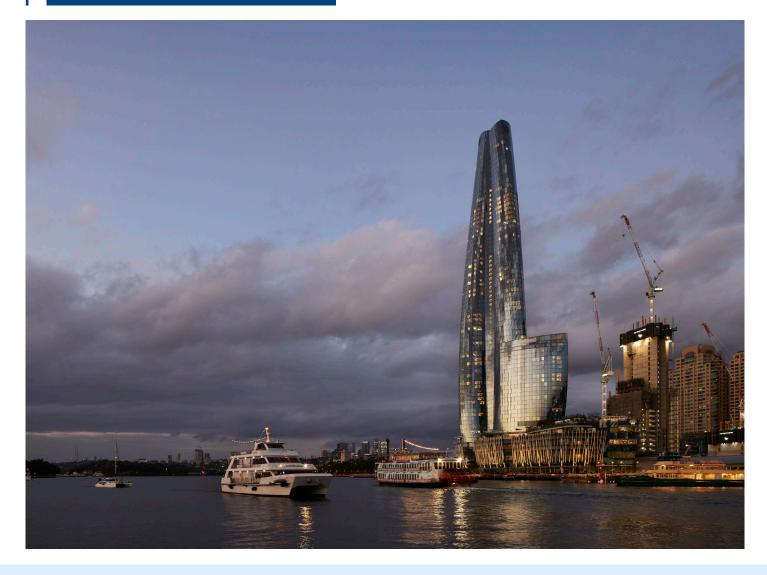

## CASE STUDY CROWN TOWER

Crown Tower, also known as One Barangaroo, is a towering presence on the western waterfront of Sydney's CBD, and is part of the globally renowned Barangaroo urban renewal project.

The building, designed by Chris Wilkinson, features a unique and complex façade geometry that emulates three petals that twist and rise together, maximising views of Sydney harbour. However, this presented a challenge when it came to shading solutions for the building.