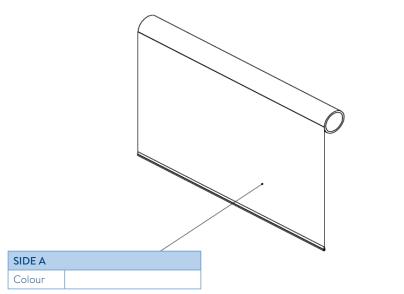

| FABRIC SUPPLIED AND FITTED BY GUTHRIE DOUGLAS                                                            | OTHER FABRIC SUPPLY OPTIONS                                                                                                                                                                      |
|----------------------------------------------------------------------------------------------------------|--------------------------------------------------------------------------------------------------------------------------------------------------------------------------------------------------|
| Fabric type                                                                                              | Supplied by customer, Guthrie Douglas to fit (surcharge)                                                                                                                                         |
| Colour code*                                                                                             | No fabric                                                                                                                                                                                        |
| *Please refer to the Guthrie Douglas approved fabrics colour chart www.guthriedouglas.com/fabric-choices | Supply notes for all system fabrics  Depending on the system width mid welds may be present parallel to the fabric roller.  The position of the welds or their orientation cannot be guaranteed. |