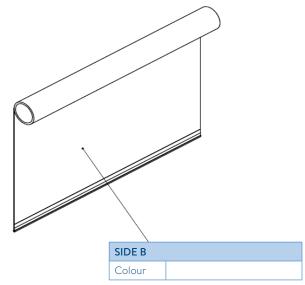

| FABRIC SUPPLIED AND FITTED BY GUTHRIE DOUGLAS                                                            | OTHER FABRIC SUPPLY OPTIONS                                                                                                                                                                      |
|----------------------------------------------------------------------------------------------------------|--------------------------------------------------------------------------------------------------------------------------------------------------------------------------------------------------|
| Fabric type                                                                                              | Supplied by customer, Guthrie Douglas to fit (surcharge)                                                                                                                                         |
| Colour code*                                                                                             | No fabric                                                                                                                                                                                        |
| *Please refer to the Guthrie Douglas approved fabrics colour chart www.guthriedouglas.com/fabric-choices | Supply notes for all system fabrics  Depending on the system width mid welds may be present parallel to the fabric roller.  The position of the welds or their orientation cannot be guaranteed. |