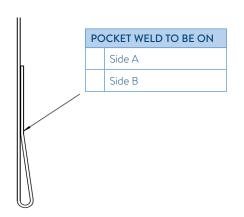

| FABRIC SUPPLIED AND FITTED BY GUTHRIE DOUGLAS                                                            | OTHER FABRIC SUPPLY OPTIONS                                                                                                                                                                      |
|----------------------------------------------------------------------------------------------------------|--------------------------------------------------------------------------------------------------------------------------------------------------------------------------------------------------|
| Fabric type                                                                                              | Supplied by customer, Guthrie Douglas to fit (surcharge)                                                                                                                                         |
| Colour code*                                                                                             | No fabric                                                                                                                                                                                        |
| *Please refer to the Guthrie Douglas approved fabrics colour chart www.guthriedouglas.com/fabric-choices | Supply notes for all system fabrics  Depending on the system width mid welds may be present parallel to the fabric roller.  The position of the welds or their orientation cannot be guaranteed. |